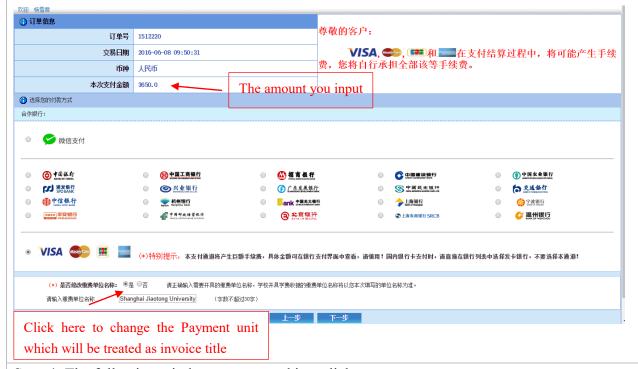

**Step 2:** tick off the item of "ARSO2016&CCRW2016" in the list, then click the cash item. Input the amount you will pay and click enter to confirm. Next, click the pay button, you will go into the payment interface.

Note: you should input RMB format currency instead of USD currency.

### 3) the institution is invoice title

Step 3: Click "submit", the following interface pops up. Click "confirm", finish registration.