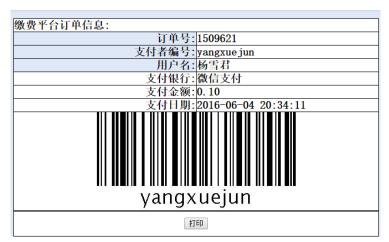

# The 11<sup>th</sup> Chinese Conference on Robotic Welding (CCRW' 2016) July 7-10,2016, Shanghai, P.R. China

Step 6: If the payment is successful, you will see the following information. (this interface takes wechat

pay as an example, if you choose to pay by VISA, you can get a similar interface)

**Step 7:** Print the order and email to the ARSO2016 secretariat <u>IEEE-ARSO2016-Secretariat@hotmail.com</u> and also copy to sbchen@sjtu.edu.cn and yangxuejun@sjtu.edu.cn

(this interface takes we chat pay as an example, if you choose to pay by VISA, you can get a similar interface)

The theme and content of the email should be as follows:

Theme: [Registered Person Name] + [Institution] + [Order number] + [Payment Composition] + [Paper ID (optional)]