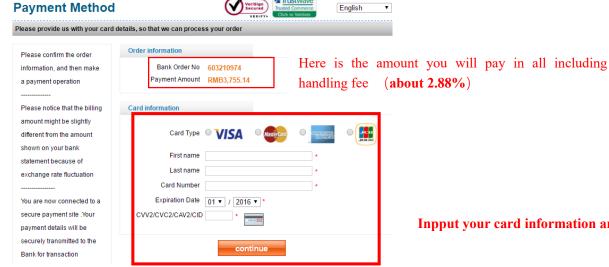

# The 11th Chinese Conference on Robotic Welding (CCRW' 2016) July 7-10,2016, Shanghai, P.R. China

Step 3: In the payment interface, you can choose pay method. (take VISA pay as an example—for foreign registered person)

**Step 4:** The following window pop up, and just click yes.

Whether to confirm payment ?(Attention: this payment will generate huge handling fee, 提示 the amount will be showed on the bank payment interface.) 是否确认进行支付(特别提示:本支付通道将产生巨额手续费,具体金额可在银行支付界面中查看, 请慎用!国内银行卡支付时,请直接在银行列表中选择发卡银行,不要选择本通道!) Yes 是 否 No

Step 5: Jump into the payment interface, continue to pay

**Inpput your card information and continue** 