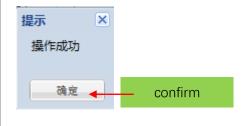

### 3) the institution is invoice title

Step 3: Click "submit", the following interface pops up. Click "confirm", finish registration.