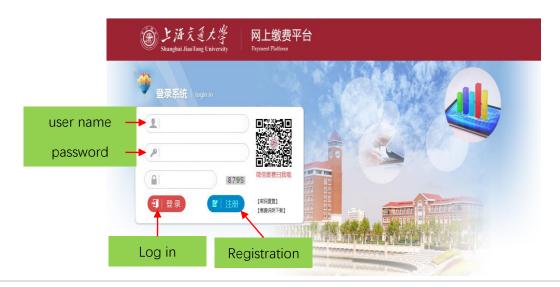

### 2.1 Register for the payment system

Step1: Open URL: <a href="http://www.jdcw.sjtu.edu.cn/payment/">http://www.jdcw.sjtu.edu.cn/payment/</a>

(Recommend using Internet Explorer ) .Interface is shown below

### 2.2 Payment online

**Step 1:** Come back to <a href="http://www.jdcw.sjtu.edu.cn/payment/">http://www.jdcw.sjtu.edu.cn/payment/</a>. Enter user name, password and verification code, click "Log in". Then go into the following interface.