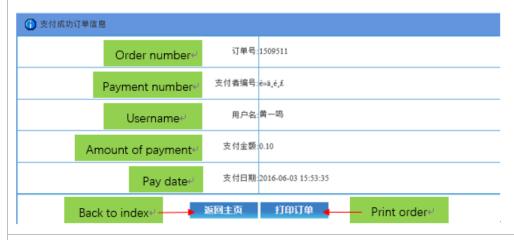

# The 11<sup>th</sup> Chinese Conference on Robotic Welding (CCRW' 2016) July 7-10,2016, Shanghai, P.R. China

Step 6: If the payment is successful, you will see the following information. (this interface takes wechat

pay as an example, if you choose to pay by VISA, you can get a similar interface)

**Step 7:** Print the order and email to the ARSO2016 secretariat <u>IEEE-ARSO2016-Secretariat@hotmail.com</u> and also copy to sbchen@sjtu.edu.cn and yangxuejun@sjtu.edu.cn

(this interface takes we chat pay as an example, if you choose to pay by VISA, you can get a similar interface)

The theme and content of the email should be as follows:

Theme: [Registered Person Name] + [Institution] + [Order number] + [Payment Composition] + [Paper ID (optional)]