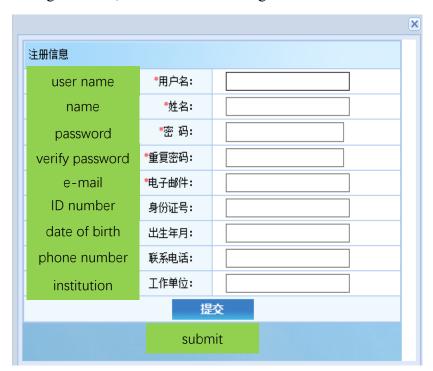

Step 2: Click "Registration", bounce the following interface on screen

Note: 1) input item marked red asterisk is required; 2) phone number is necessary in order to get contact

# The 11<sup>th</sup> Chinese Conference on Robotic Welding (CCRW' 2016) July 7-10,2016, Shanghai, P.R. China

### 3) the institution is invoice title

Step 3: Click "submit", the following interface pops up. Click "confirm", finish registration.